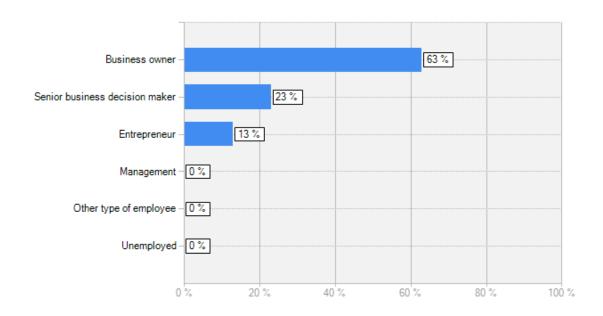

## Screener

1. Please select the option that best describes your current occupation.

| Answer                         |                   | Count | Percent |
|--------------------------------|-------------------|-------|---------|
| Business owner                 |                   | 19    | 63%     |
| Senior business decision maker |                   | 7     | 23%     |
| Entrepreneur                   |                   | 4     | 13%     |
| Management                     |                   | 0     | 0%      |
| Other type of employee         |                   | 0     | 0%      |
| Unemployed                     |                   | 0     | 0%      |
|                                | answered question | 30    |         |
|                                | skipped question  | 0     |         |