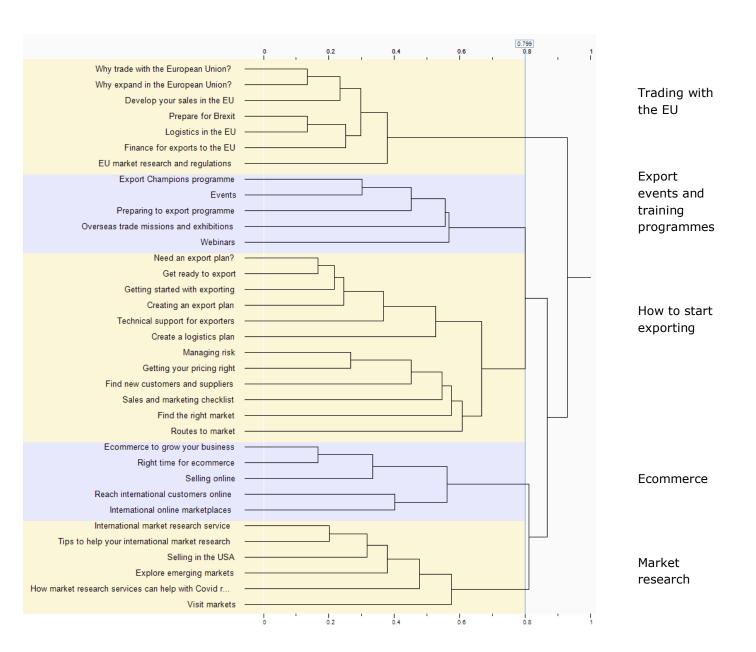

## Dendrogram (35 Items)

|                           |           | Export     |           |               |         |
|---------------------------|-----------|------------|-----------|---------------|---------|
|                           |           | events and | How to    | International | Trading |
|                           |           | training   | start     | market        | with    |
| Cards                     | Ecommerce | programmes | exporting | research      | the EU  |
| Create a logistics plan   | 10%       | 23%        | 57%       | 0%            | 10%     |
| Creating an export plan   | 0%        | 20%        | 73%       | 3%            | 3%      |
| Develop your sales in the |           |            |           |               |         |
| EU                        | 7%        | 13%        | 3%        | 3%            | 73%     |
| Ecommerce to grow your    |           |            |           |               |         |
| business                  | 93%       | 3%         | 3%        | 0%            | 0%      |
| EU market research and    |           |            |           |               |         |
| regulations               | 3%        | 7%         | 0%        | 27%           | 63%     |
| Events                    | 3%        | 83%        | 3%        | 7%            | 3%      |
| Explore emerging markets  | 3%        | 13%        | 7%        | 73%           | 3%      |

| Export Champions           |     |     |     |     |     |
|----------------------------|-----|-----|-----|-----|-----|
| programme                  | 7%  | 77% | 13% | 3%  | 0%  |
| Finance for exports to the |     |     |     |     |     |
| EU                         | 3%  | 3%  | 13% | 0%  | 80% |
| Find new customers and     |     |     |     |     |     |
| suppliers                  | 27% | 17% | 30% | 20% | 7%  |
| Find the right market      | 10% | 13% | 37% | 40% | 0%  |
| Get ready to export        | 0%  | 20% | 73% | 3%  | 3%  |
| Getting started with       |     |     |     |     |     |
| exporting                  | 0%  | 10% | 87% | 3%  | 0%  |
| Getting your pricing right | 23% | 20% | 40% | 13% | 3%  |
| How market research        |     |     |     |     |     |
| services can help with     |     |     |     |     |     |
| Covid recovery             | 7%  | 33% | 3%  | 57% | 0%  |
| International market       |     |     |     |     |     |
| research service           | 3%  | 3%  | 0%  | 90% | 3%  |
| International online       |     |     |     |     |     |
| marketplaces               | 47% | 0%  | 7%  | 47% | 0%  |
| Logistics in the EU        | 0%  | 0%  | 7%  | 0%  | 93% |
| Managing risk              | 17% | 23% | 47% | 10% | 3%  |
| Need an export plan?       | 0%  | 27% | 73% | 0%  | 0%  |
| Overseas trade missions    |     |     |     |     |     |
| and exhibitions            | 7%  | 57% | 3%  | 23% | 10% |
| Prepare for Brexit         | 3%  | 7%  | 3%  | 3%  | 83% |
| Preparing to export        |     |     |     |     |     |
| programme                  | 0%  | 57% | 43% | 0%  | 0%  |
| Reach international        |     |     |     |     |     |
| customers online           | 47% | 7%  | 7%  | 37% | 3%  |
| Right time for ecommerce   | 83% | 7%  | 3%  | 0%  | 7%  |
| Routes to market           | 10% | 20% | 37% | 20% | 13% |
| Sales and marketing        |     |     |     |     |     |
| checklist                  | 33% | 10% | 40% | 10% | 7%  |
| Selling in the USA         | 10% | 3%  | 13% | 73% | 0%  |
| Selling online             | 73% | 13% | 10% | 0%  | 3%  |
| Technical support for      |     |     |     |     |     |
| exporters                  | 3%  | 33% | 53% | 7%  | 3%  |
| Tips to help your          |     |     |     |     |     |
| international market       |     |     |     |     |     |
| research                   | 7%  | 7%  | 0%  | 83% | 3%  |
| Visit markets              | 10% | 7%  | 20% | 50% | 13% |
| Webinars                   | 27% | 63% | 3%  | 7%  | 0%  |
| Why expand in the          |     |     |     |     |     |
| European Union?            | 0%  | 10% | 0%  | 10% | 80% |
| Why trade with the         |     |     |     |     |     |
| European Union?            | 0%  | 3%  | 0%  | 17% | 80% |