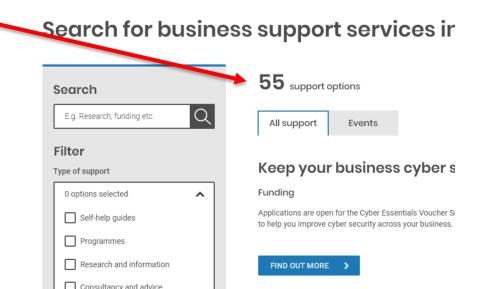

## Number of support options

People noticed the number IF they used the Blue Button

A few people got quite confused by the number changing when they clicked through to the support listing

(55 support options + 79 Events = 134 number quoted on the home page)

#### Filters were fairly well received

Search was used a lot. Some people even put Postcode and Town names into the search box

Around 2 thirds of people used Post Code Around a half of people used Town or City (Some people obviously tried both)

Mileage range suggestions ranged from 1 to 50 miles

Recommend: Have a broad range of mileage options with granular differences lower down in the range

The categories were used well but there were some suggestions for additions