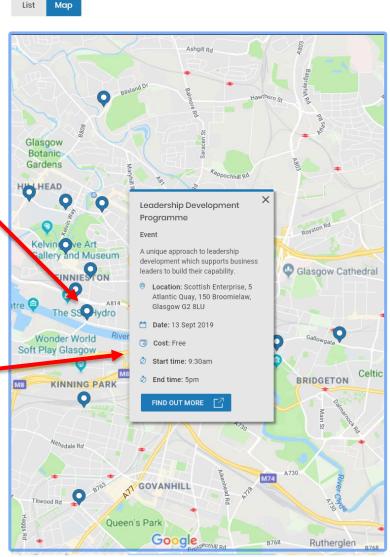

## Map view

#### Glasgow Hydro event

People who new where the Hydro was, had no problems finding the event and clicking on it to see details.

Others failed on this task.

Observation: this will work well for some people and not so well for others.

The event details were well received and found to be clear and concise