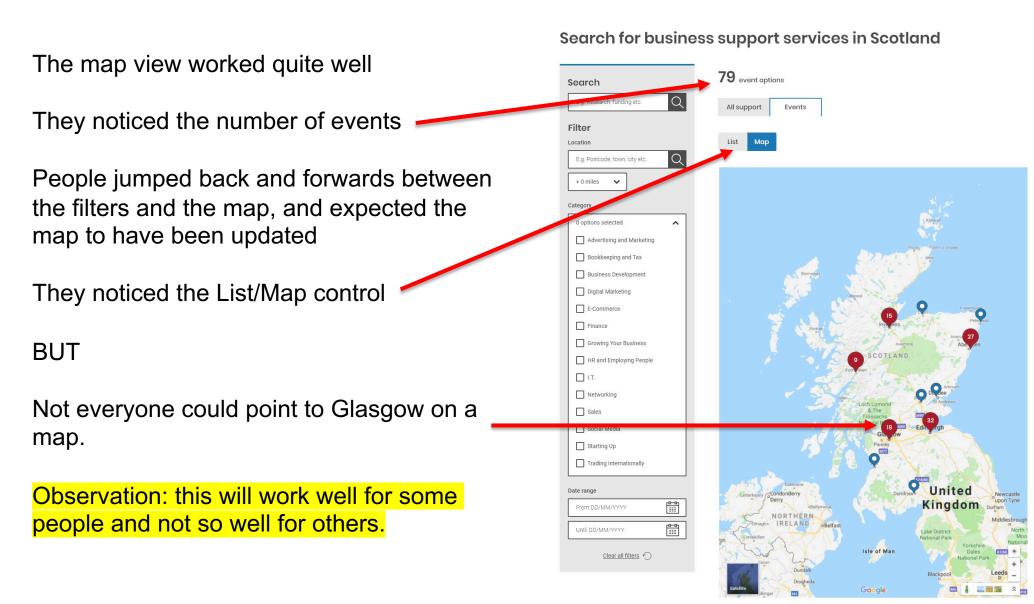

## Map view

#### Glasgow Hydro event

People who new where the Hydro was, had no problems finding the event and clicking on it to see details.

Others failed on this task.

Observation: this will work well for some people and not so well for others.

The event details were well received and found to be clear and concise