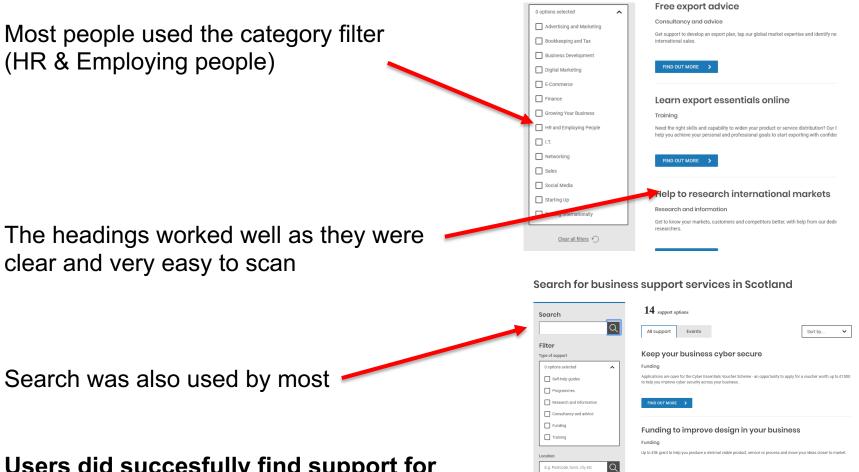

#### Filters were fairly well received

Search was used a lot. Some people even put Postcode and Town names into the search box

Around 2 thirds of people used Post Code Around a half of people used Town or City (Some people obviously tried both)

Mileage range suggestions ranged from 1 to 50 miles

Recommend: Have a broad range of mileage options with granular differences lower down in the range

The categories were used well but there were some suggestions for additions

## Support numbers dropping when filtered

| Most people noticed that the number was dropping when they filtered.                                                                                                                                 | All support Events Sort by                                                                                                                                                                                                                                                                                                                                                                                                                                                                                                                                                                             |
|------------------------------------------------------------------------------------------------------------------------------------------------------------------------------------------------------|--------------------------------------------------------------------------------------------------------------------------------------------------------------------------------------------------------------------------------------------------------------------------------------------------------------------------------------------------------------------------------------------------------------------------------------------------------------------------------------------------------------------------------------------------------------------------------------------------------|
| The event metadata (Location, Date, Cost,<br>Time) was easily discovered and well                                                                                                                    | List       Map         Data caping People For Growth         Event         Our workshops cover a number of key areas to help you develop the skills of your people managers. Identify the skills and approximate speople managers require when performing their role successfully both now and in the future.            • Location: Scottish Enterprise, New Lanarkshire House, 1 Dove Wynd , Strathclyde Business Park, Bellshill, ML4 3A            • Date: 25 Sept 2019         • Cost: £480         • Start time: 9:30am         • End time: 5pm             • MENDUTMORE         • End time: 5pm |
| The number dropping on filtering, was less<br>obvious when they had scrolled down to use<br>filters bellow the fold.<br>Observation: The page does not auto-scroll<br>back to the top when filtering |                                                                                                                                                                                                                                                                                                                                                                                                                                                                                                                                                                                                        |